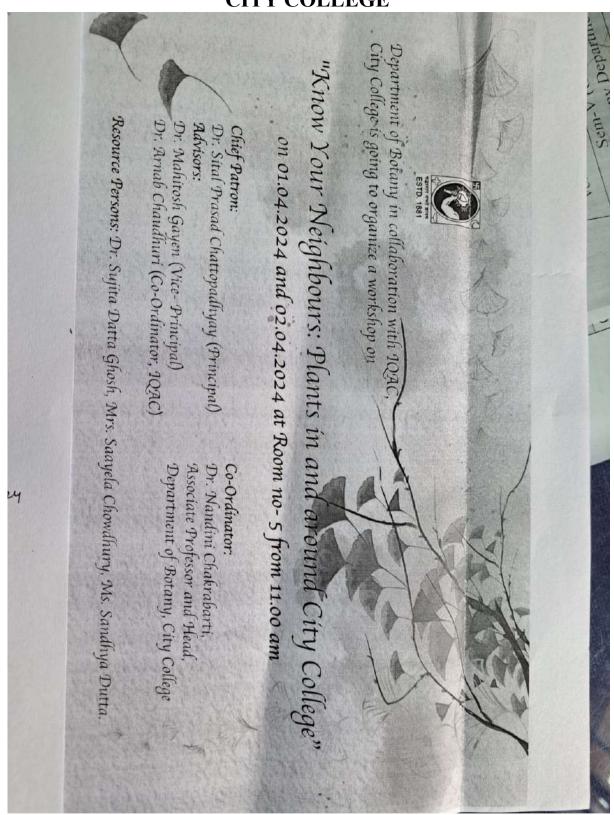

After the successfull completion of this plant labelling programme our students along with others had been benefited. Everyone can now easily recognize, identify and know about these labelled plants.

The Principal, City College Date: 18.03.2024 Kolkata - 09 Sub: Seeking permission for conducting a workshop on "Know Your Neighbours: Plants in and around City College" jointly by Department of Botany and IQAC, City College This is for your kind information that Department of Botany and IQAC, City College have planned to jointly organize a Workshop on "Know Your Neighbours: Plants in and around City College" on 01.04.2024 and 02.04.2024. Details of the proposed Workshop -Workshop Co-Ordinator: Dr. Nandini Chakrabarti (Head, Department of Botany) Resource persons: 1. Ms. Sandhya Dutta (SACT-II, Department of Botany) 2. Dr. Sujita Datta Ghosh (Associate Professor, Department of Botany) 3. Mrs. Saayela Chowdhury (SACT-II, Department of Botany) The undersigned would be highly obliged if you kindly give permission to conduct the said Workshop in IQAC Room (Room No. 7B) and Department of Botany on the said dates. Thanking you, Yours sincerely, Nardini Chaurabai Co-Ordinator IQAC Department of Botany City College City College Kolkata - 09 Kolkata - 09 Associate Professor and Head Department of Botany City College, Kolkata-9