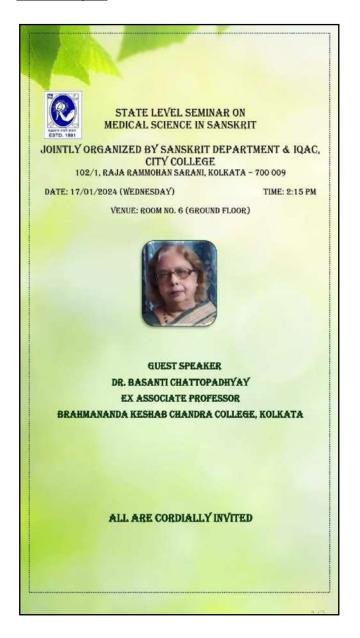

#### **Seminar Flyer:**

#### **Seminar Report:**

A state level Seminar on Medical Science in Sanskrit has been organized by the Department of Sanskrit with collaboration of IQAC, City College on 17/01/2024 (Wednesday). The Guest speaker of the seminar was Dr. Basanti Chattopadhyay ,Rtd. Associate Professor , Brahmananda Keshab Chandra College, Kolkata. The seminar has been started at 2.15 PM with lamping the light Sanskrit Mantra has been chanted by the students. Dr. Sital Prasad Chattopadhyay, Principal of City College has given welcome address in the seminar.