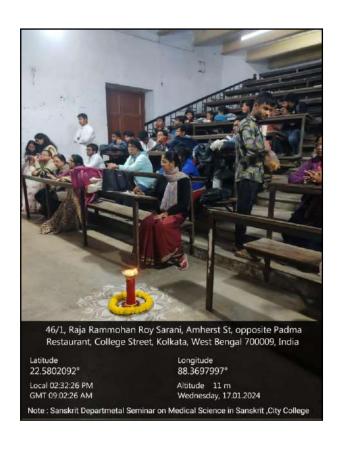

#### Pictures of the Seminar:

46/1, Raja Rammohan Roy Sarani, Amherst St, opposite Padma Restaurant, College Street, Kolkata, West Bengal 700009, India

Latitude 22.5801973° Local 03:31:25 PM GMT 10:01:25 AM Longitude 88.3697662° Altitude 11 m Wednesday, 17.01.2024