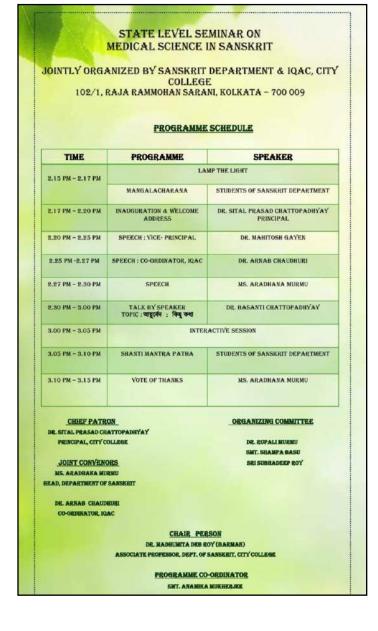

#### **Seminar Report:**

A state level Seminar on Medical Science in Sanskrit has been organized by the Department of Sanskrit with collaboration of IQAC, City College on 17/01/2024 (Wednesday). The Guest speaker of the seminar was Dr. Basanti Chattopadhyay ,Rtd. Associate Professor , Brahmananda Keshab Chandra College, Kolkata. The seminar has been started at 2.15 PM with lamping the light Sanskrit Mantra has been chanted by the students. Dr. Sital Prasad Chattopadhyay, Principal of City College has given welcome address in the seminar.