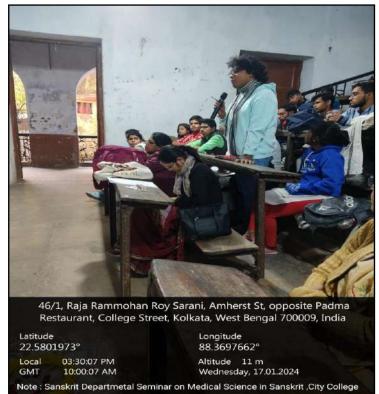

Note: Sanskrit Departmetal Seminar on Medical Science in Sanskrit ,City College

46/1, Raja Rammohan Roy Sarani, Amherst St, opposite Padma Restaurant, College Street, Kolkata, West Bengal 700009, India

Latitude 22.58020537° Local 03:34:41 PM GMT 10:04:41 AM Longitude 88.36977166° Altitude 11 m Wednesday, 17.01.2024

Note: Sanskrit Departmetal Seminar on Medical Science in Sanskrit ,City College