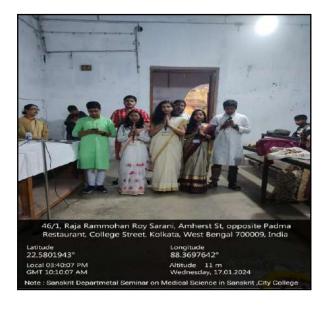

#### Pictures of the Seminar:

46/1, Raja Rammohan Roy Sarani, Amherst St, opposite Padma Restaurant, College Street, Kolkata, West Bengal 700009, India

Latitude 22.5801973° Local 03:31:25 PM GMT 10:01:25 AM Longitude 88.3697662° Altitude 11 m Wednesday, 17.01.2024

Note: Sanskrit Departmetal Seminar on Medical Science in Sanskrit ,City College

46/1, Raja Rammohan Roy Sarani, Amherst St, opposite Padma Restaurant, College Street, Kolkata, West Bengal 700009, India