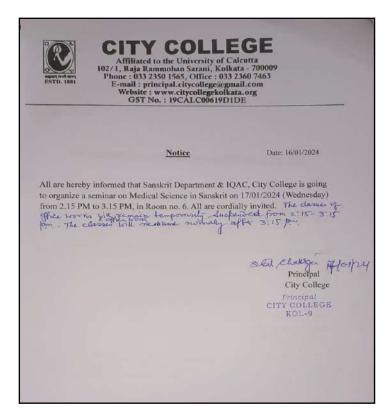

#### **Seminar Report:**

A state level Seminar on Medical Science in Sanskrit has been organized by the Department of Sanskrit with collaboration of IQAC, City College on 17/01/2024 (Wednesday). The Guest speaker of the seminar was Dr. Basanti Chattopadhyay ,Rtd. Associate Professor , Brahmananda Keshab Chandra College, Kolkata. The seminar has been started at 2.15 PM with lamping the light Sanskrit Mantra has been chanted by the students. Dr. Sital Prasad Chattopadhyay, Principal of City College has given welcome address in the seminar.