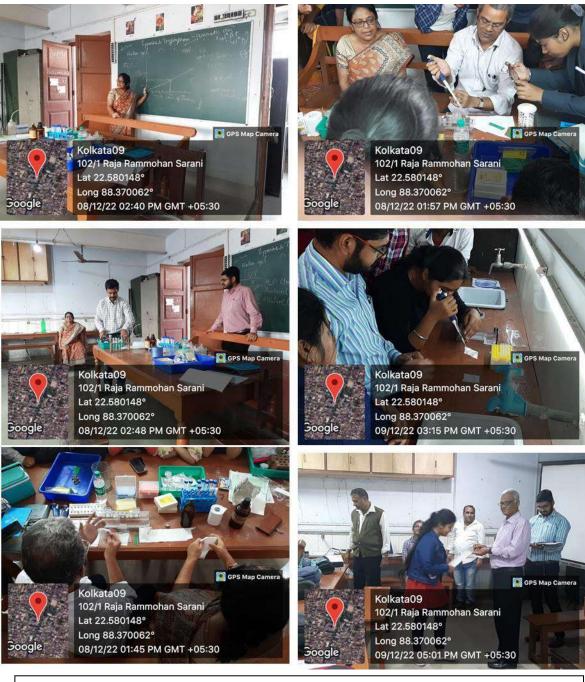

This three-day workshop was organized in the Dept. of Zoology, City College and was focused on theoretical and practical, hand-on training on some basic molecular biology techniques like- DNA Isolation, DNA estimation, Agarose gel electrophoresis, Protein extraction, Protein quantitation, SDS-PAGE and ELISA. Students from different colleges viz. Fakirchand College, Behala College, South Calcutta girls' College, Bankura Sammilani College, Syampur Siddheswari Mahavidyalaya, Dinabandhu Andrews College, Jogamaya Devi College, Anandamohan College, Serampur College, Hooghly Women's College, Lady Brabourne College, Maulana Azad College, Bangabasi Morning College, Ram Krishna Mission Vivekanda Centenary College participated in the workshop and made it a grand success. Students were provided with hard copy of workshop material along with a workshop participation certificate issued by both The Zoological Society Kolkata and City College, Kolkata. They were also given breakfast and lunch for all three days. On the final day of the workshop, we got enormous positive feedback from the participants in presence of delegates from The Zoological Society Kolkata. Because of this huge positive feedback, the delegates from the Zoological Society Kolkata had informally promised us for more collaborative endeavors like this with the Dept. of Zoology, City College, in near future.

Figure Plate 1: Glimpses of the inaugural ceremony of the Workshop

Figure Plate 2: Glimpses of the Workshop