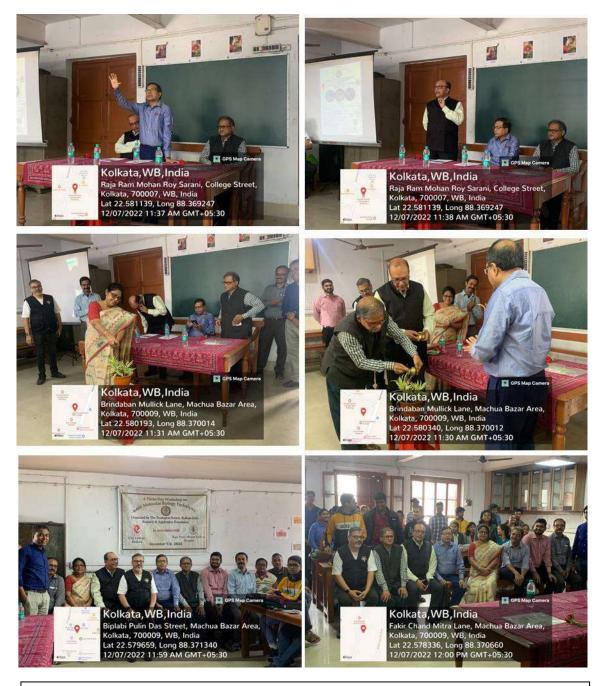

Figure Plate 1: Glimpses of the inaugural ceremony of the Workshop

Figure Plate 2: Glimpses of the Workshop