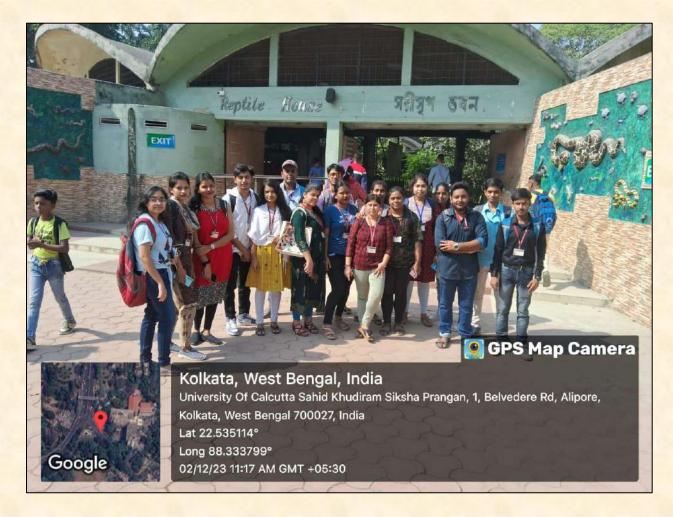

### A Brief Activity Report on

"One Day Educational Excursion at The Alipore Zoological Garden"

| Date of Visit:        | 02.12.2023 (Saturday) – from 10.00 AM to 03:00 PM                                                                                                      |
|-----------------------|--------------------------------------------------------------------------------------------------------------------------------------------------------|
| Place of Visit:       | Alipore Zoological Garden, Alipore, Kolkata                                                                                                            |
| Organizer:            | Department of Zoology, City College, Kolkata                                                                                                           |
| Under the Guidance of | : Dr Arkadeep Mitra, Assistant Professor in Zoology, City College, Kolkata<br>Dr Krishnendu Das, Assistant Professor in Zoology, City College, Kolkata |

### Notice for Excursion of 1st Semester Zoology IDC Students

All students of 1<sup>st</sup> Semester having Zoology as IDC Paper are hereby informed that an Excursion is being organized by Department of Zoology at the Alipore Zoological Garden as part of the Calcutta University Curriculum on 2<sup>nd</sup> December, 2023 (Saturday).

#### Instructions related to the Excursion at the Alipore Zoological Garden

- > Reporting Time: 10 AM at the front gate of the Alipore Zoological Garden
- All students must carry the following items:-
- 1. Notebook and Pen.
- 2. Water Bottle.
- 3. Cap.
- 4. Id card/Feesbook/any other proof of being student of City College