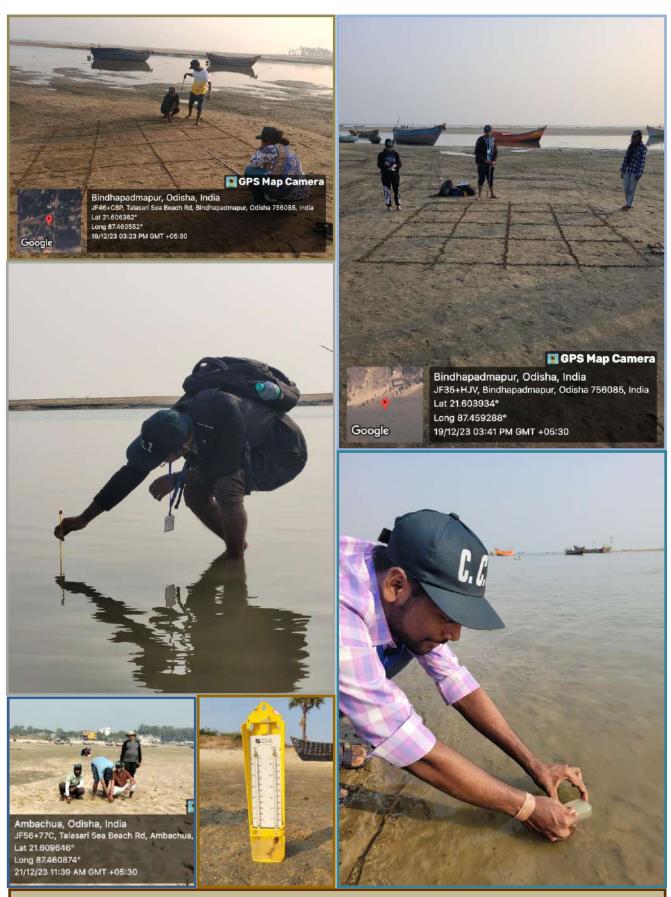

## **NATURE OF WORK:**

Joint Educational Excursion of Semester - V [Paper - CC-5-11-P (Ecology Lab)] and would be Semester - VI [Paper - DSE(B)-6-1-P (Animal Behaviour and Chronobiology Lab)]; with the students of Zoology Honours, City College, Kolkata, to study the natural habitat and biodiversity of Beach Floor Faunae of the Talsari Sea Beach, Odisha, including the Species Richness, Species Abundance etc. and their relatedness with various Environmental and Aquatic Parameters for Paper CC-5-11-P and to study the various Behavioural Responses like Feeding Behaviour, Aggression, Mate Choice and Reproductive Behaviour etc. in different periods of a day-length of Ghost Crab (*Ocypod* sp.) and Fiddler Crab (*Uca* sp.) considering the relatedness with various Environmental and Aquatic Parameters for Paper DSE(B)-6-1-P.

#### **BRIEF REPORTS**:

Ecology deals with organisms and their environment and it is important that we understand the relationship between them. Probably the most important statement

that we can make about this relationship is that different kinds of organisms are not distributed at random amongst different kind of environment. There is a correspondence between the two. The ecological study utilizes data at the population level rather than the individual level. Ecological studies are basically database surveys at population level, meant to highlight possible correlations between an environmental factor and an observed condition in a defined geographic area. "Biological diversity" means the variability among living organisms from all sources including, inter alia, terrestrial, marine and other aquatic ecosystems and the ecological complexes of which they are part; this includes diversity within species, between species and of ecosystems.