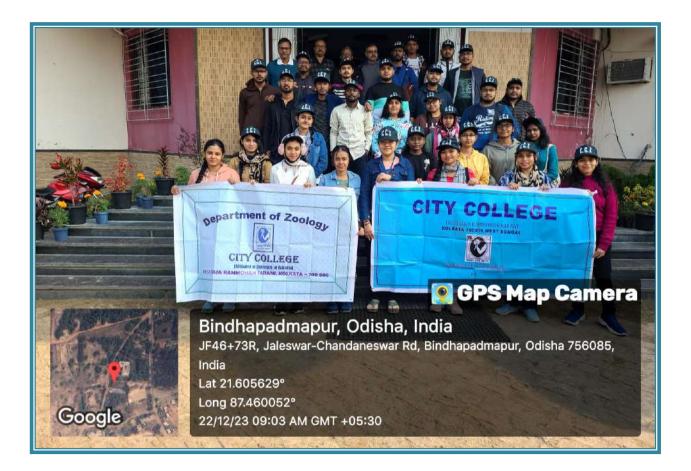

## **NATURE OF WORK:**

Joint Educational Excursion of Semester - V [Paper - CC-5-11-P (Ecology Lab)] and would be Semester - VI [Paper - DSE(B)-6-1-P (Animal Behaviour and Chronobiology Lab)]; with the students of Zoology Honours, City College, Kolkata, to study the natural habitat and biodiversity of Beach Floor Faunae of the Talsari Sea Beach, Odisha, including the Species Richness, Species Abundance etc. and their relatedness with various Environmental and Aquatic Parameters for Paper CC-5-11-P and to study the various Behavioural Responses like Feeding Behaviour, Aggression, Mate Choice and Reproductive Behaviour etc. in different periods of a day-length of Ghost Crab (*Ocypod* sp.) and Fiddler Crab (*Uca* sp.) considering the relatedness with various Environmental and Aquatic Parameters for Paper DSE(B)-6-1-P.

# **NO. OF PARTICIPANTS:**

Students: 30 - 16 Girls & 14 Boys; Teachers: 3 - Dr Debasish Karmakar, Dr Saiful Anam Mir and Dr Indranil Roy; Laboratory Attendant: Mr. Rajpat Ram