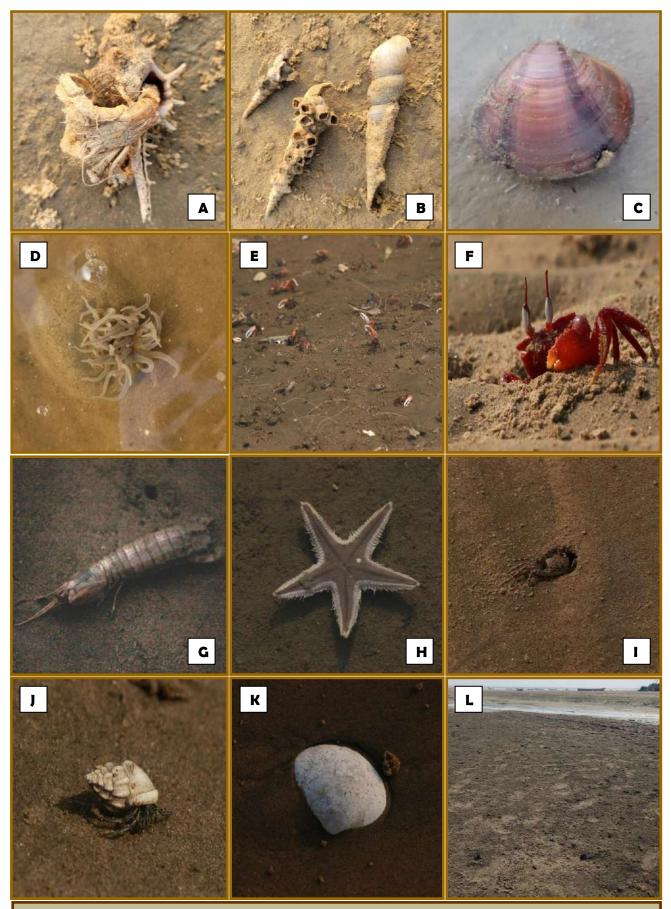

## **NATURE OF WORK:**

Joint Educational Excursion of Semester - V [Paper - CC-5-11-P (Ecology Lab)] and would be Semester - VI [Paper - DSE(B)-6-1-P (Animal Behaviour and Chronobiology Lab)]; with the students of Zoology Honours, City College, Kolkata, to study the natural habitat and biodiversity of Beach Floor Faunae of the Talsari Sea Beach, Odisha, including the Species Richness, Species Abundance etc. and their relatedness with various Environmental and Aquatic Parameters for Paper CC-5-11-P and to study the various Behavioural Responses like Feeding Behaviour, Aggression, Mate Choice and Reproductive Behaviour etc. in different periods of a day-length of Ghost Crab (*Ocypod* sp.) and Fiddler Crab (*Uca* sp.) considering the relatedness with various Environmental and Aquatic Parameters for Paper DSE(B)-6-1-P.

#### **BRIEF REPORTS**:

Ecology deals with organisms and their environment and it is important that we understand the relationship between them. Probably the most important statement

that we can make about this relationship is that different kinds of organisms are not distributed at random amongst different kind of environment. There is a correspondence between the two. The ecological study utilizes data at the population level rather than the individual level. Ecological studies are basically database surveys at population level, meant to highlight possible correlations between an environmental factor and an observed condition in a defined geographic area. "Biological diversity" means the variability among living organisms from all sources including, inter alia, terrestrial, marine and other aquatic ecosystems and the ecological complexes of which they are part; this includes diversity within species, between species and of ecosystems.