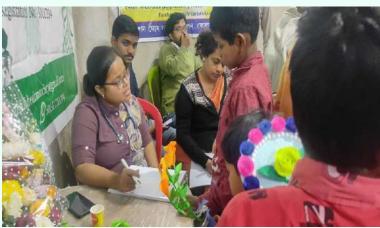

List of participants

Summary of Activities: To continue extension and outreach programs by the Zoology Department, City College in neighbourhood community as well as sensitizing the students to different health issues of children belonging to under privileged part of the society, a Health check-up camp and distribution of some essential items to the local children of Hridaypur, Barasat, North 24 Parganas, in association with Birati Ichhedana Society (our MoU partner) and Hridaypur Srija Society was arranged on 19<sup>th</sup> December, 2023. Students of 4<sup>th</sup> SEM Zoology Honours, Teachers and NTS of Zoology Department, Volunteers and Secretaries of both Birati Ichhedana and Srija, whole heartily offered voluntary services to it. Dr Sinjini Chakraborty, MD, Peadiatrics gladly performed the health check-up of all children present there.

Dr Chakraborty and dignitaries present there then distributed packet of Health drinks, Tooth paste, tooth brush, food packet etc to each child. With the assistance of Volunteers of Ichhedana and Zoology-students, and respective mother or guardians of the children, Dr Chakraborty meticulously checked overall health condition and specific diseases if present in each child present there. She prescribed required medicine and made the parents understand how to take general health care for the wellbeing of their children without spending money or attending health centre. She also advised for regular vaccination and when to attend nearest health centre or hospital for their children.

**Few Glimpses** 

**Few Glimpses**