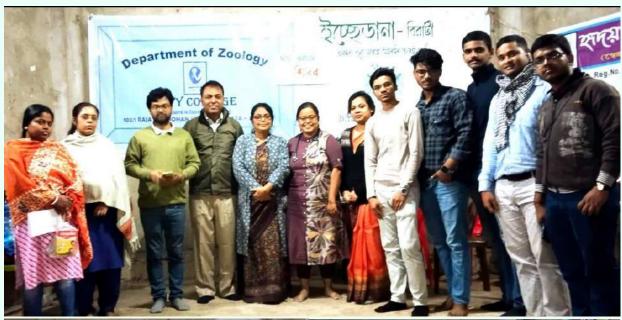

List of participants

Summary of Activities: To continue extension and outreach programs by the Zoology Department, City College in neighbourhood community as well as sensitizing the students to different health issues of children belonging to under privileged part of the society, a Health check-up camp and distribution of some essential items to the local children of Hridaypur, Barasat, North 24 Parganas, in association with Birati Ichhedana Society (our MoU partner) and Hridaypur Srija Society was arranged on 19<sup>th</sup> December, 2023. Students of 4<sup>th</sup> SEM Zoology Honours, Teachers and NTS of Zoology Department, Volunteers and Secretaries of both Birati Ichhedana and Srija, whole heartily offered voluntary services to it. Dr Sinjini Chakraborty, MD, Peadiatrics gladly performed the health check-up of all children present there.

**Few Glimpses** 

**Few Glimpses**