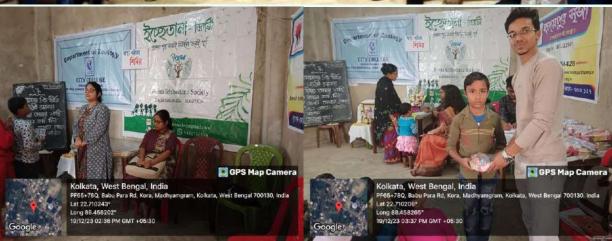

List of participants

Summary of Activities: To continue extension and outreach programs by the Zoology Department, City College in neighbourhood community as well as sensitizing the students to different health issues of children belonging to under privileged part of the society, a Health check-up camp and distribution of some essential items to the local children of Hridaypur, Barasat, North 24 Parganas, in association with Birati Ichhedana Society (our MoU partner) and Hridaypur Srija Society was arranged on 19<sup>th</sup> December, 2023. Students of 4<sup>th</sup> SEM Zoology Honours, Teachers and NTS of Zoology Department, Volunteers and Secretaries of both Birati Ichhedana and Srija, whole heartily offered voluntary services to it. Dr Sinjini Chakraborty, MD, Peadiatrics gladly performed the health check-up of all children present there.

**Few Glimpses** 

**Few Glimpses**