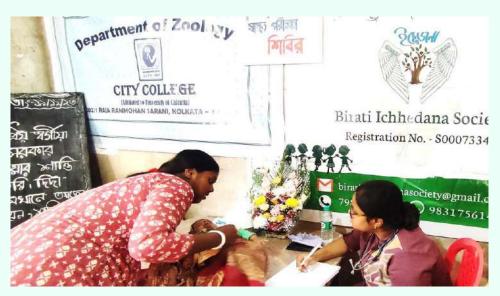

List of participants

Summary of Activities: To continue extension and outreach programs by the Zoology Department, City College in neighbourhood community as well as sensitizing the students to different health issues of children belonging to under privileged part of the society, a Health check-up camp and distribution of some essential items to the local children of Hridaypur, Barasat, North 24 Parganas, in association with Birati Ichhedana Society (our MoU partner) and Hridaypur Srija Society was arranged on 19<sup>th</sup> December, 2023. Students of 4<sup>th</sup> SEM Zoology Honours, Teachers and NTS of Zoology Department, Volunteers and Secretaries of both Birati Ichhedana and Srija, whole heartily offered voluntary services to it. Dr Sinjini Chakraborty, MD, Peadiatrics gladly performed the health check-up of all children present there.

Dr Chakraborty and dignitaries present there then distributed packet of Health drinks, Tooth paste, tooth brush, food packet etc to each child. With the assistance of Volunteers of Ichhedana and Zoology-students, and respective mother or guardians of the children, Dr Chakraborty meticulously checked overall health condition and specific diseases if present in each child present there. She prescribed required medicine and made the parents understand how to take general health care for the wellbeing of their children without spending money or attending health centre. She also advised for regular vaccination and when to attend nearest health centre or hospital for their children.

**Few Glimpses** 

**Few Glimpses**