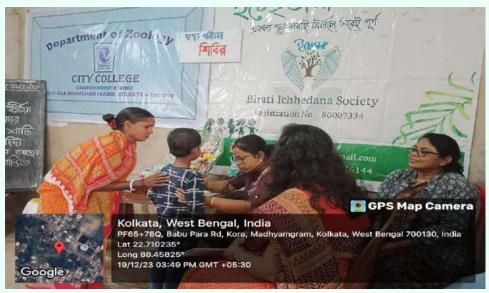

List of participants

Summary of Activities: To continue extension and outreach programs by the Zoology Department, City College in neighbourhood community as well as sensitizing the students to different health issues of children belonging to under privileged part of the society, a Health check-up camp and distribution of some essential items to the local children of Hridaypur, Barasat, North 24 Parganas, in association with Birati Ichhedana Society (our MoU partner) and Hridaypur Srija Society was arranged on 19<sup>th</sup> December, 2023. Students of 4<sup>th</sup> SEM Zoology Honours, Teachers and NTS of Zoology Department, Volunteers and Secretaries of both Birati Ichhedana and Srija, whole heartily offered voluntary services to it. Dr Sinjini Chakraborty, MD, Peadiatrics gladly performed the health check-up of all children present there.

Dr Chakraborty and dignitaries present there then distributed packet of Health drinks, Tooth paste, tooth brush, food packet etc to each child. With the assistance of Volunteers of Ichhedana and Zoology-students, and respective mother or guardians of the children, Dr Chakraborty meticulously checked overall health condition and specific diseases if present in each child present there. She prescribed required medicine and made the parents understand how to take general health care for the wellbeing of their children without spending money or attending health centre. She also advised for regular vaccination and when to attend nearest health centre or hospital for their children.

**Few Glimpses** 

**Few Glimpses**