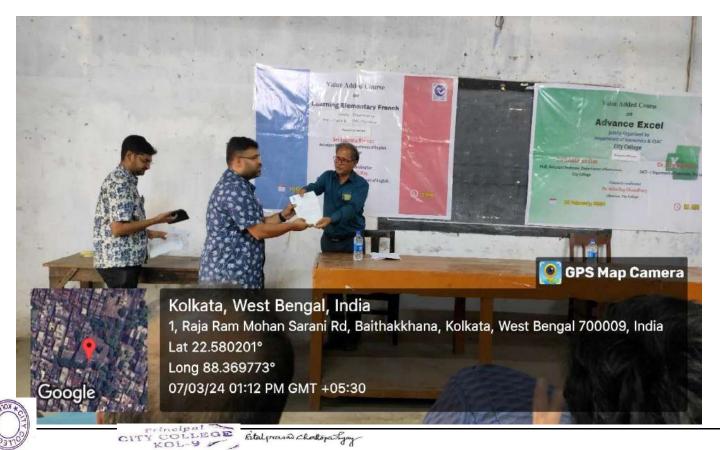

### Report

21 students are initially registered for the Value added course of Advanced MS-Excel which is organized jointly by IQAC and Department of Economics, City College. Prof. Sandipan Das, HoD, Department of Economics and Dr. Pamela Paul was the resource person of the whole course. The students are selected for the course on the basis of first come first served mode. 10 of the enrolled students successfully completed the course. In this 30 hours course, the learners are very enthusiastic and are exposed to various aspects of basic Statistics and from the basic to advance tools of Microsoft Excel. All the participants are encouraged to prepare and present their own presentations in excel format. There was a continuous evaluation mechanism in the course through which the learners have the opportunity to update and improve themselves. The assessments were duly analysed. All the participants performed well. They were very satisfied with the course. The resource persons and the Principal of the college have delivered short speeches at the valedictory session on 07.03.2024.