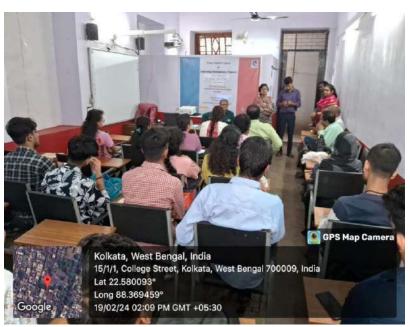

#### NOTICE

This is for information for the students of Semester 5 that IQAC, City College will be organizing a Value-Added Course (VAC) on Soft Skills entitled "Advanced Excel" from 19-02-2024 at room no. 7B (IQAC room) in our college campus. The course will have a total duration of 30 hours, spanning 10 working days, and students will be provided with certificates after successful completion of the course. The course will be conducted from 11 AM to 2 PM.

### Report

21 students are initially registered for the Value added course of Advanced MS-Excel which is organized jointly by IQAC and Department of Economics, City College. Prof. Sandipan Das, HoD, Department of Economics and Dr. Pamela Paul was the resource person of the whole course. The students are selected for the course on the basis of first come first served mode. 10 of the enrolled students successfully completed the course. In this 30 hours course, the learners are very enthusiastic and are exposed to various aspects of basic Statistics and from the basic to advance tools of Microsoft Excel. All the participants are encouraged to prepare and present their own presentations in excel format. There was a continuous evaluation mechanism in the course through which the learners have the opportunity to update and improve themselves. The assessments were duly analysed. All the participants performed well. They were very satisfied with the course. The resource persons and the Principal of the college have delivered short speeches at the valedictory session on 07.03.2024.