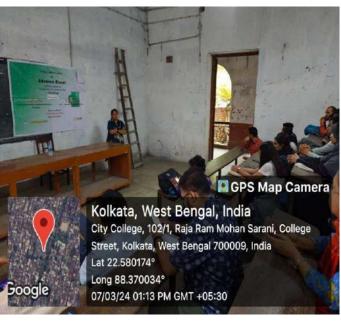

### Report

21 students are initially registered for the Value added course of Advanced MS-Excel which is organized jointly by IQAC and Department of Economics, City College. Prof. Sandipan Das, HoD, Department of Economics and Dr. Pamela Paul was the resource person of the whole course. The students are selected for the course on the basis of first come first served mode. 10 of the enrolled students successfully completed the course. In this 30 hours course, the learners are very enthusiastic and are exposed to various aspects of basic Statistics and from the basic to advance tools of Microsoft Excel. All the participants are encouraged to prepare and present their own presentations in excel format. There was a continuous evaluation mechanism in the course through which the learners have the opportunity to update and improve themselves. The assessments were duly analysed. All the participants performed well. They were very satisfied with the course. The resource persons and the Principal of the college have delivered short speeches at the valedictory session on 07.03.2024.