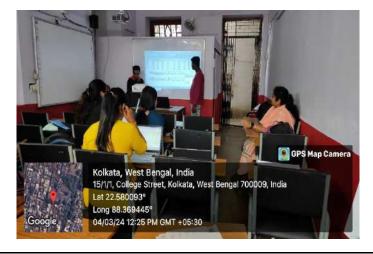

#### NOTICE

This is for information for the students of Semester 5 that IQAC, City College will be organizing a Value-Added Course (VAC) on Soft Skills entitled "Advanced Excel" from 19-02-2024 at room no. 7B (IQAC room) in our college campus. The course will have a total duration of 30 hours, spanning 10 working days, and students will be provided with certificates after successful completion of the course. The course will be conducted from 11 AM to 2 PM.

### Report

21 students are initially registered for the Value added course of Advanced MS-Excel which is organized jointly by IQAC and Department of Economics, City College. Prof. Sandipan Das, HoD, Department of Economics and Dr. Pamela Paul was the resource person of the whole course. The students are selected for the course on the basis of first come first served mode. 10 of the enrolled students successfully completed the course. In this 30 hours course, the learners are very enthusiastic and are exposed to various aspects of basic Statistics and from the basic to advance tools of Microsoft Excel. All the participants are encouraged to prepare and present their own presentations in excel format. There was a continuous evaluation mechanism in the course through which the learners have the opportunity to update and improve themselves. The assessments were duly analysed. All the participants performed well. They were very satisfied with the course. The resource persons and the Principal of the college have delivered short speeches at the valedictory session on 07.03.2024.