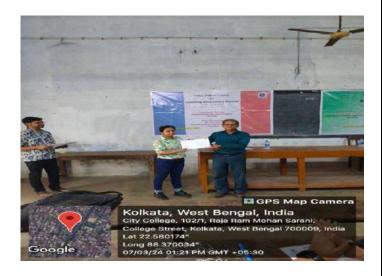

### Report

21 students are initially registered for the Value added course of Advanced MS-Excel which is organized jointly by IQAC and Department of Economics, City College. Prof. Sandipan Das, HoD, Department of Economics and Dr. Pamela Paul was the resource person of the whole course. The students are selected for the course on the basis of first come first served mode. 10 of the enrolled students successfully completed the course. In this 30 hours course, the learners are very enthusiastic and are exposed to various aspects of basic Statistics and from the basic to advance tools of Microsoft Excel. All the participants are encouraged to prepare and present their own presentations in excel format. There was a continuous evaluation mechanism in the course through which the learners have the opportunity to update and improve themselves. The assessments were duly analysed. All the participants performed well. They were very satisfied with the course. The resource persons and the Principal of the college have delivered short speeches at the valedictory session on 07.03.2024.