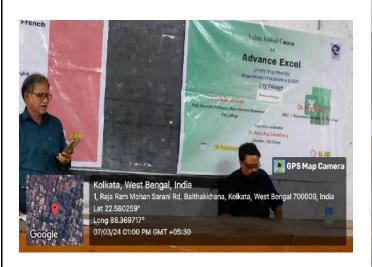

### Report

21 students are initially registered for the Value added course of Advanced MS-Excel which is organized jointly by IQAC and Department of Economics, City College. Prof. Sandipan Das, HoD, Department of Economics and Dr. Pamela Paul was the resource person of the whole course. The students are selected for the course on the basis of first come first served mode. 10 of the enrolled students successfully completed the course. In this 30 hours course, the learners are very enthusiastic and are exposed to various aspects of basic Statistics and from the basic to advance tools of Microsoft Excel. All the participants are encouraged to prepare and present their own presentations in excel format. There was a continuous evaluation mechanism in the course through which the learners have the opportunity to update and improve themselves. The assessments were duly analysed. All the participants performed well. They were very satisfied with the course. The resource persons and the Principal of the college have delivered short speeches at the valedictory session on 07.03.2024.