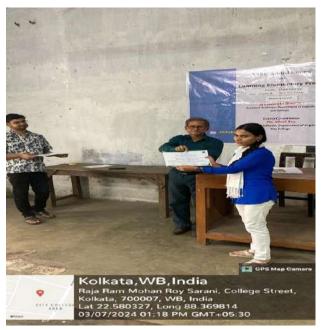

### Report

21 students are initially registered for the Value added course of Advanced MS-Excel which is organized jointly by IQAC and Department of Economics, City College. Prof. Sandipan Das, HoD, Department of Economics and Dr. Pamela Paul was the resource person of the whole course. The students are selected for the course on the basis of first come first served mode. 10 of the enrolled students successfully completed the course. In this 30 hours course, the learners are very enthusiastic and are exposed to various aspects of basic Statistics and from the basic to advance tools of Microsoft Excel. All the participants are encouraged to prepare and present their own presentations in excel format. There was a continuous evaluation mechanism in the course through which the learners have the opportunity to update and improve themselves. The assessments were duly analysed. All the participants performed well. They were very satisfied with the course. The resource persons and the Principal of the college have delivered short speeches at the valedictory session on 07.03.2024.