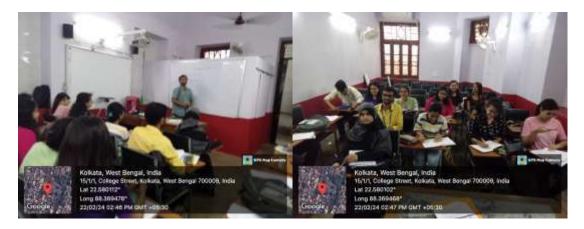

The Department of English and IQAC of City College collaboratively organized a Value Added Course on "Learning Elementary French" in the academic year 2023-24 from 19<sup>th</sup> February to 6<sup>th</sup> March 2023. 25 students enrolled in this course and 13 students finally completed it. This course aimed to give the participants a knowledge of the French language and enable them to read, write and speak the language at an elementary level. At the end of this course, the resource person held an assessment programme to evaluate the participants' reading, writing and oral skills. The course ended with a valedictory session with the distribution of certificates among the successful participants.