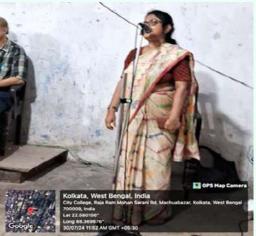

#### **ACTIVITY REPORT-1**

NATURE OF WORK: ORIENTATION PROGRAM ON GENDER SENSITIZATION

ORIENTATION PROGRAM ON GENDER SENSITIZATION
Organized by

WOMEN CELL & IQAC OF CITY COLLEGE, KOLKATA

TITLE OF THE TALK

Gender Equality: Exploring the Meaning and Realities

DATE: 30/07/2024 (TUESDAY) TIME: 11.30 am SHARP VENUE: ROOM NO.06

SPEAKER: DR ESITA SUR
Associate Professor
Department of Political Science
Scottish Church College, Kolkata

**RESOURCE PERSON: Dr ESITA SUR, ASSOCIATE** 

PROFESSOR IN POLITICAL SCIENCE, SCOTTISH CHURCH

**COLLEGE, KOLKATA** 

**TIME:** 11.30 AM – 3.30 PM

**VENUE: Room no:6** 

**NO. OF PARTICIPANTS: 220** 