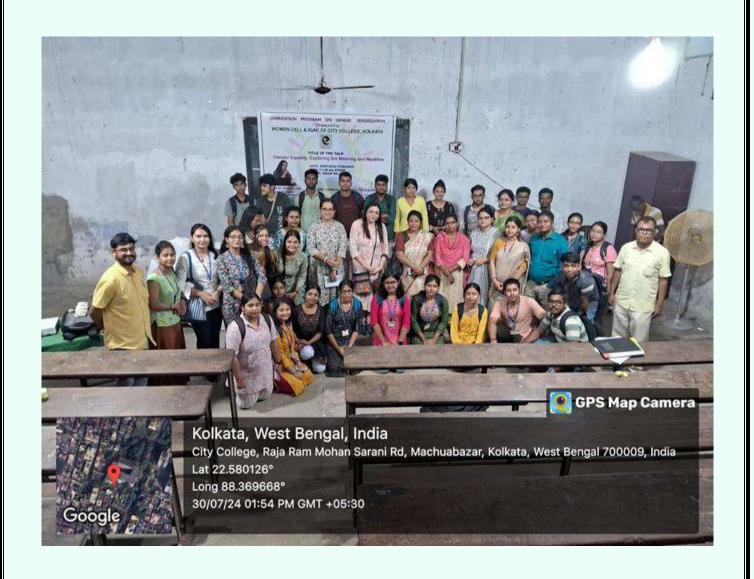

**RESOURCE PERSON: Dr ESITA SUR, ASSOCIATE** 

PROFESSOR IN POLITICAL SCIENCE, SCOTTISH CHURCH

**COLLEGE, KOLKATA** 

**TIME:** 11.30 AM – 3.30 PM

**VENUE: Room no:6** 

**NO. OF PARTICIPANTS: 220** 