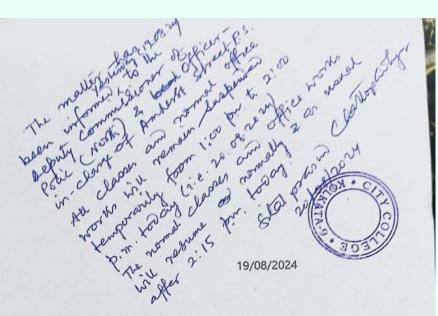

Date..... Ref. No. ..... To Dr Esita Sur Associate Professor Department of Political Science, Scottish Church College 24/7/2024 Subject: Request for delivering a talk on Gender Sensitization at City College Respected madam This is to inform you that the Women Cell of City College is going to organize an Orientation Programme for students, to be held on 30<sup>th</sup> July, 2024 (Tuesday). It would be of great pleasure if you kindly deliver a talk on gender sensitization for all students of City College. Looking your affirmative reply in this regard Thanking you Stappan eldupan Principal, 24/7/24 Substite Salmas Dr Supriti Sarkar, Convenor, Women Cell, City College, Principal City College, Kolkata CITY COLLEGE KOL-9