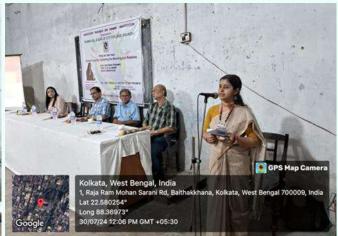

#### **ACTIVITY REPORT-1**

NATURE OF WORK: ORIENTATION PROGRAM ON GENDER SENSITIZATION

ORIENTATION PROGRAM ON GENDER SENSITIZATION
Organized by

WOMEN CELL & IQAC OF CITY COLLEGE, KOLKATA

TITLE OF THE TALK

Gender Equality: Exploring the Meaning and Realities

DATE: 30/07/2024 (TUESDAY) TIME: 11.30 am SHARP VENUE: ROOM NO.06

SPEAKER: DR ESITA SUR
Associate Professor
Department of Political Science
Scottish Church College, Kolkata

**RESOURCE PERSON: Dr ESITA SUR, ASSOCIATE** 

PROFESSOR IN POLITICAL SCIENCE, SCOTTISH CHURCH

**COLLEGE, KOLKATA** 

**TIME:** 11.30 AM – 3.30 PM

**VENUE: Room no:6** 

**NO. OF PARTICIPANTS: 220** 