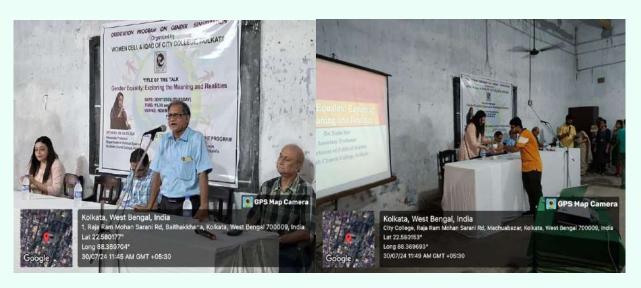

#### **ACTIVITY REPORT-1**

NATURE OF WORK: ORIENTATION PROGRAM ON GENDER SENSITIZATION

ORIENTATION PROGRAM ON GENDER SENSITIZATION
Organized by

WOMEN CELL & IQAC OF CITY COLLEGE, KOLKATA

TITLE OF THE TALK

Gender Equality: Exploring the Meaning and Realities

DATE: 30/07/2024 (TUESDAY) TIME: 11.30 am SHARP VENUE: ROOM NO.06

SPEAKER: DR ESITA SUR
Associate Professor
Department of Political Science
Scottish Church College, Kolkata

**RESOURCE PERSON: Dr ESITA SUR, ASSOCIATE** 

PROFESSOR IN POLITICAL SCIENCE, SCOTTISH CHURCH

**COLLEGE, KOLKATA** 

**TIME:** 11.30 AM – 3.30 PM

**VENUE: Room no:6** 

**NO. OF PARTICIPANTS: 220** 