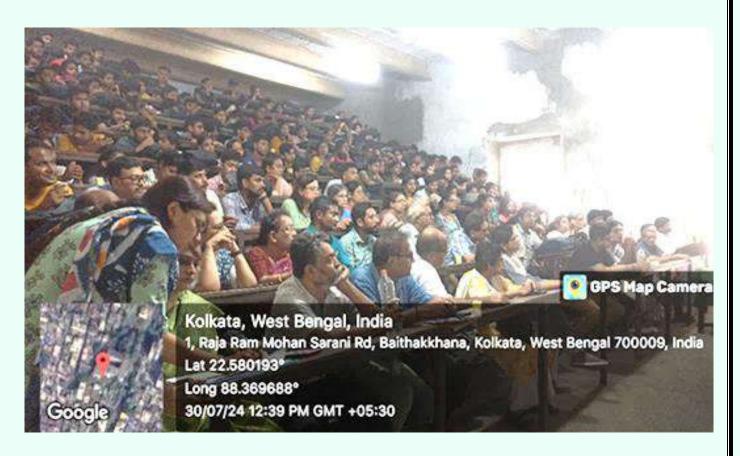

**RESOURCE PERSON: Dr ESITA SUR, ASSOCIATE** 

PROFESSOR IN POLITICAL SCIENCE, SCOTTISH CHURCH

**COLLEGE, KOLKATA** 

**TIME:** 11.30 AM – 3.30 PM

**VENUE: Room no:6** 

**NO. OF PARTICIPANTS: 220** 